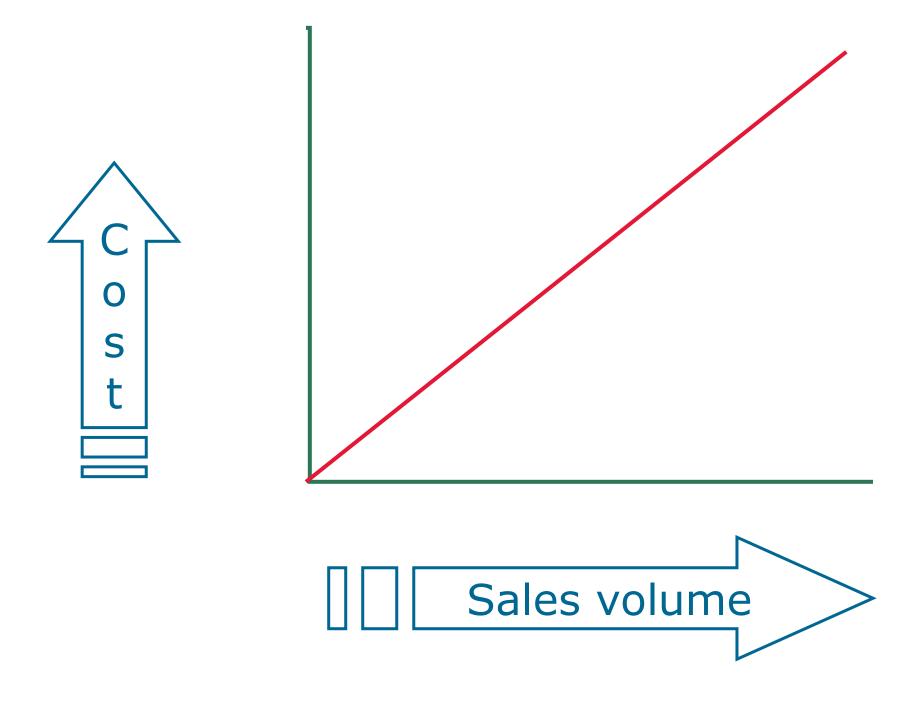

# THE NATURE OF COSTS

### Not many costs truly 'Fixed' – tend to be 'stepped'

# Costs Sales volume

### **Variable Cost**