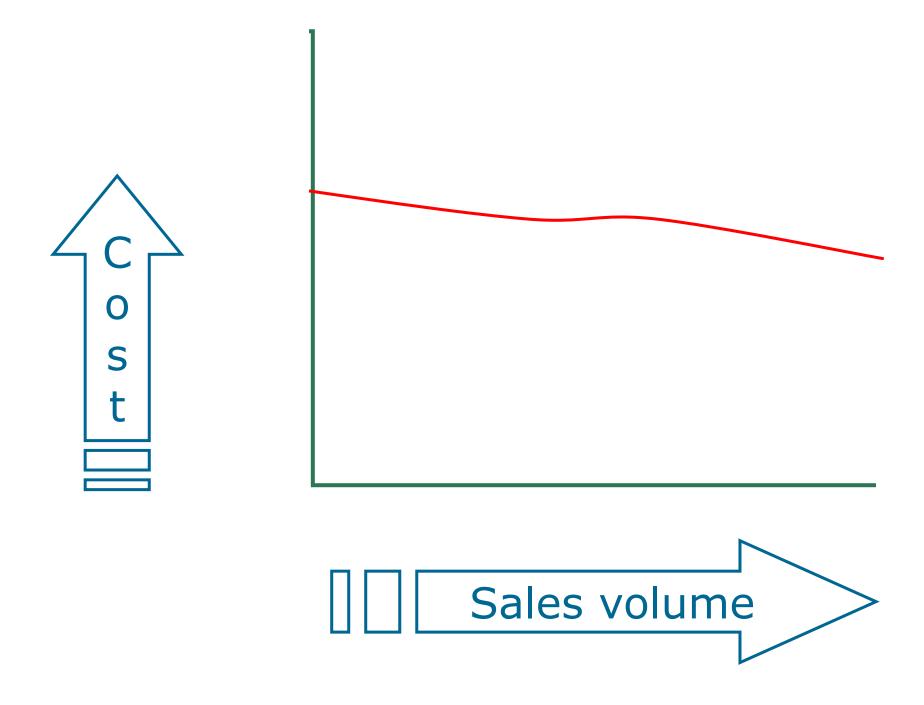

# THE NATURE OF COSTS

### Not many costs truly 'Fixed' – tend to be 'stepped'

### Cost per unit