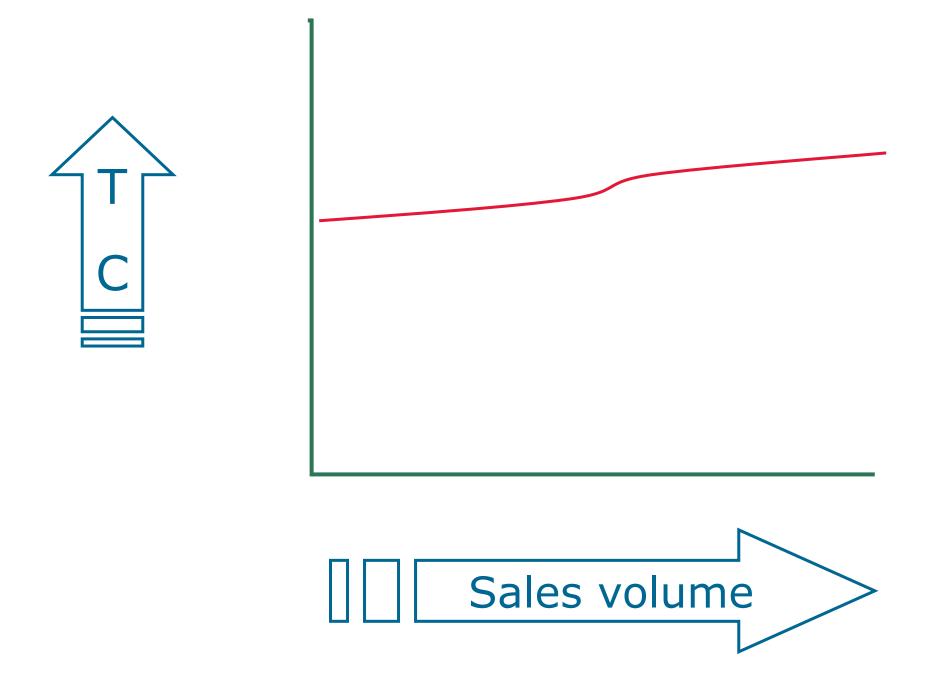

# THE NATURE OF COSTS

### Not many costs truly 'Fixed' – tend to be 'stepped'

### Total Cost (TC) = Fixed Cost (FC) + Vari Cost (VC)