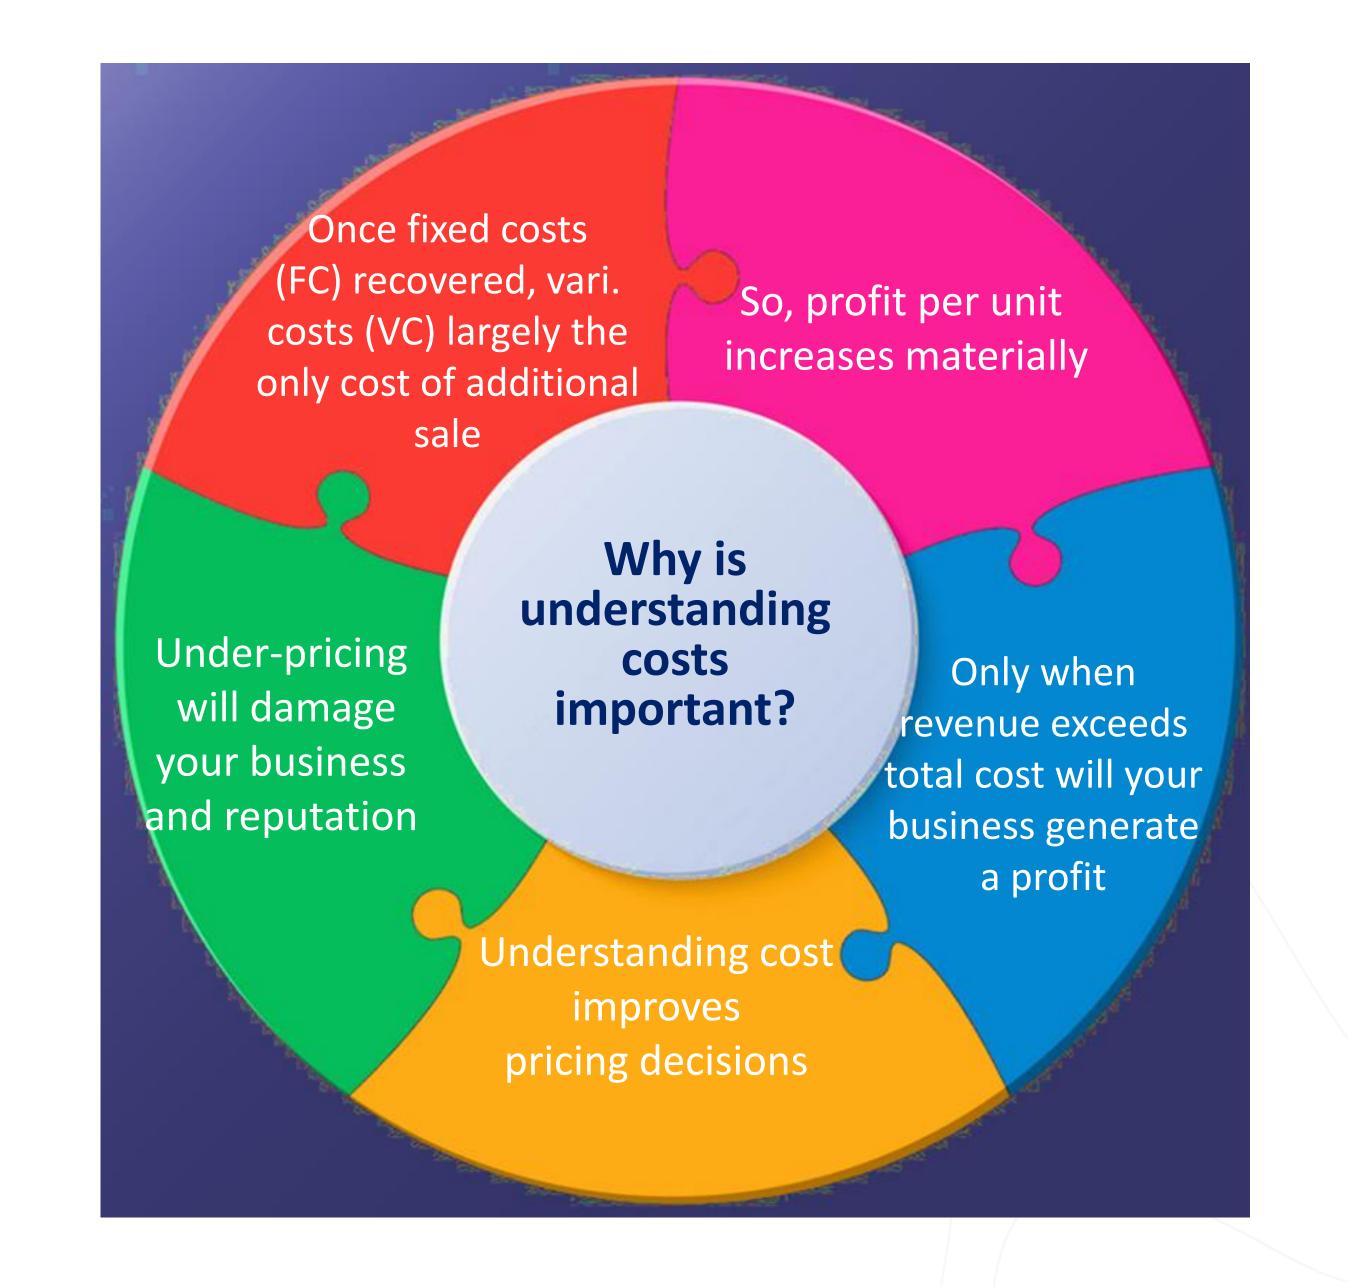

# THE NATURE OF COSTS

### Not many costs truly 'Fixed' – tend to be 'stepped'

### Total Cost (TC) = Fixed Cost (FC) + Vari Cost (VC)

### Cost per unit