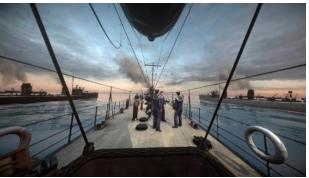

#### Afloat and Ashore

- Leave Derry Quay in 1892
- Primary Sources
- Green Screen Capture
- Digitisation and photogrammetry of collections
- Emotional experience for diaspora