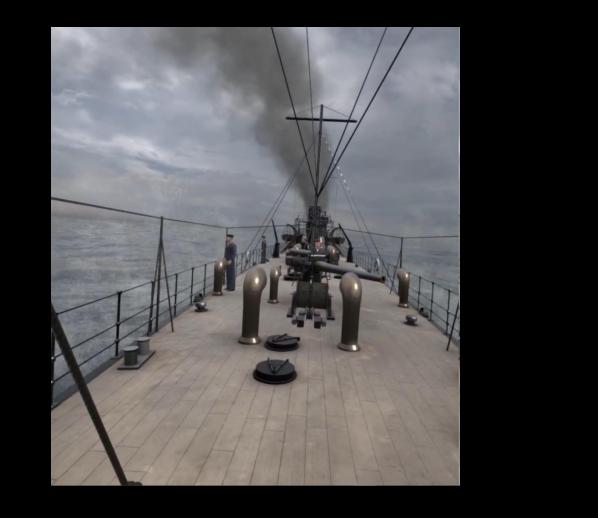

## Beware! Enemy Below!

- Protect WW1 Convoys and see them safely to Lough Foyle
- Join partnership between Donegal, DCSDC and Devon
- Fully realised photogrammetry of authentic world war 1 artefacts
- Scripted with historic consultants
- Dangerous, exciting experience