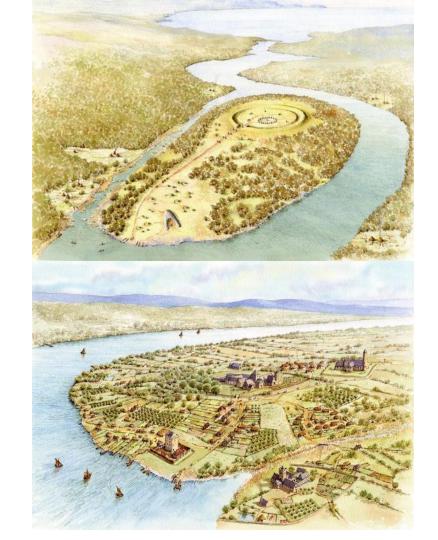

# New VR 'The Island City'

- A fully animated and interactive transformative map of the city
- Key eras depicted
- New challenges
- Epic experience

An Immersive and Interactive
Exhibition, packed full of
Costumes, Props and Sets as seen
on Screen!