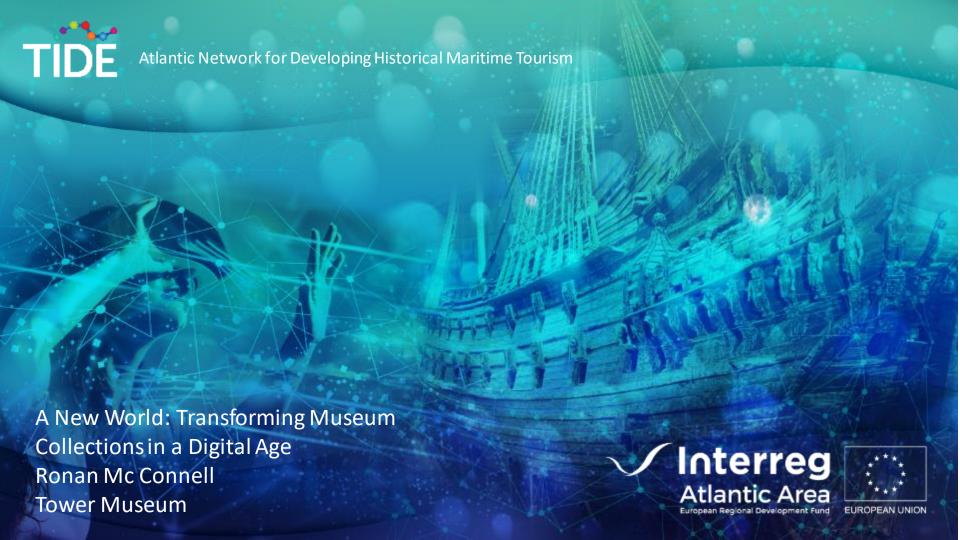

## Beware! Enemy Below!

- Protect WW1 Convoys and see them safely to Lough Foyle
- Join partnership between Donegal, DCSDC and Devon
- Fully realised photogrammetry of authentic world war 1 artefacts
- Scripted with historic consultants
- Dangerous, exciting experience